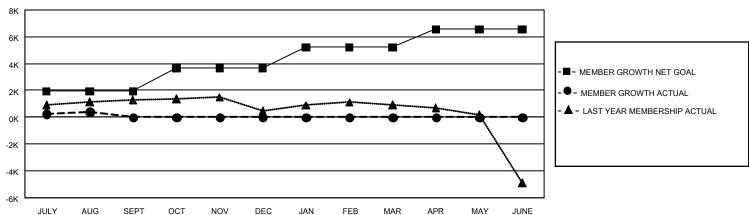

### GOALS AND ACTUAL MEMBERS CUMULATIVE

| DROPPED CLUBS: 5                 |       | 936 CLUBS OF 2,908 ADDED 1 OR<br>MORE NEW MEMBERS | GENDER DISTRIBUTION  MALE 82,178 (77.19%) |                 |        |
|----------------------------------|-------|---------------------------------------------------|-------------------------------------------|-----------------|--------|
| DROPPED MEMBERS                  |       |                                                   | FEMALE                                    | 24,289 (22.81%) |        |
| DECEASED                         | 126   | CLICK HERE FOR CUMULATIVE                         | TOTAL FAMILY UNIT MEMBERS                 |                 | 38,743 |
| CLUB CANCELLED 20<br>OTHER 1,196 |       | MEMBERSHIP DATA                                   | FAMILY MEMBERS PAYING HALF                |                 | 21,276 |
|                                  |       |                                                   |                                           |                 |        |
| TOTAL                            | 1,342 |                                                   | DOLS                                      |                 |        |

### REPORT DOES NOT INCLUDE CLUBS IN UNDISTRICTED AREAS.

| Clubs         |               |             |               | Members               |                       |                         |                                                    |  |
|---------------|---------------|-------------|---------------|-----------------------|-----------------------|-------------------------|----------------------------------------------------|--|
|               | RESULTS FOI   | R 2020-2021 |               | RESULTS FOR 2020-2021 |                       |                         |                                                    |  |
| QUARTER       | NEW CLUB GOAL | NEW CLUBS   | DROPPED CLUBS | QUARTER MEMB          | ER GROWTH NET<br>GOAL | MEMBER GROWTH<br>ACTUAL | DROPPED<br>MEMBERS ACTUAL<br>(including transfers) |  |
| JULY/AUG/SEPT | 39            | 0           | 5             | JULY/AUG/SEPT         | 1924                  | 1,828                   | 1,343                                              |  |
| OCT/NOV/DEC   | 42            | 0           | 0             | OCT/NOV/DEC           | 1746                  | 0                       | 0                                                  |  |
| JAN/FEB/MAR   | 57            | 0           | 0             | JAN/FEB/MAR           | 1548                  | 0                       | 0                                                  |  |
| APR/MAY/JUNE  | 45            | 0           | 0             | APR/MAY/JUNE          | 1337                  | 0                       | 0                                                  |  |