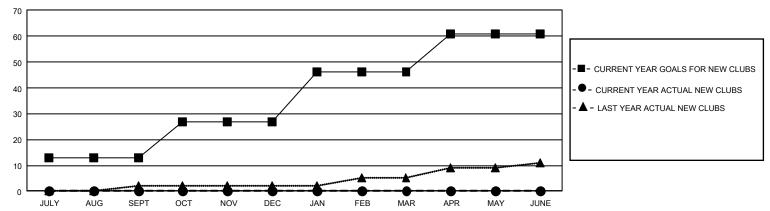

### GOALS AND ACTUAL NEW CLUBS CUMULATIVE

### REPORT DOES NOT INCLUDE CLUBS IN UNDISTRICTED AREAS.

| Clubs         |               |             |               | Members               |                       |                         |                                                    |  |
|---------------|---------------|-------------|---------------|-----------------------|-----------------------|-------------------------|----------------------------------------------------|--|
|               | RESULTS FOI   | R 2020-2021 |               | RESULTS FOR 2020-2021 |                       |                         |                                                    |  |
| QUARTER       | NEW CLUB GOAL | NEW CLUBS   | DROPPED CLUBS | QUARTER MEMB          | ER GROWTH NET<br>GOAL | MEMBER GROWTH<br>ACTUAL | DROPPED<br>MEMBERS ACTUAL<br>(including transfers) |  |
| JULY/AUG/SEPT | 39            | 0           | 5             | JULY/AUG/SEPT         | 1924                  | 1,828                   | 1,343                                              |  |
| OCT/NOV/DEC   | 42            | 0           | 0             | OCT/NOV/DEC           | 1746                  | 0                       | 0                                                  |  |
| JAN/FEB/MAR   | 57            | 0           | 0             | JAN/FEB/MAR           | 1548                  | 0                       | 0                                                  |  |
| APR/MAY/JUNE  | 45            | 0           | 0             | APR/MAY/JUNE          | 1337                  | 0                       | 0                                                  |  |